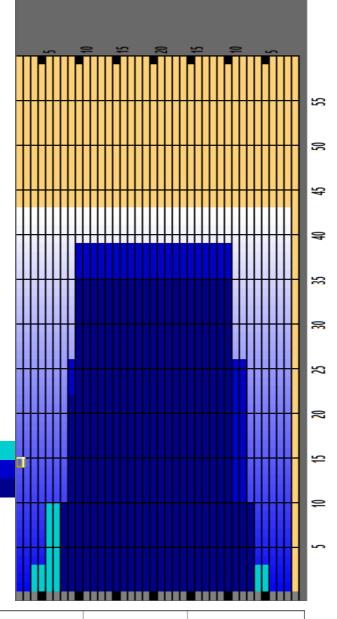

## papiobowl\_2023.12-2024.1\_house

Oil Pattern Distance Oil Per Board **Reverse Brush Drop** 50 ul **Forward Oil Total** 14.3 mL **Reverse Oil Total** 9.25 mL **Volume Oil Total** 23.55 mL **Tank Configuration** Only A **Tank A Conditioner Prodigy** Tank B Conditioner **Prodigy** 

|   | START | STOP | LOADS | MICS | SPEED | CROSSED | START | END  | FEET | T.OIL |
|---|-------|------|-------|------|-------|---------|-------|------|------|-------|
| 1 | 2L    | 2R   | 1     | 50   | 10    | 37      | 0.0   | 0.0  | 0.0  | 1850  |
| 2 | 4L    | 5R   | 2     | 50   | 14    | 64      | 0.0   | 3.9  | 3.9  | 3200  |
| 3 | 6L    | 7R   | 2     | 50   | 22    | 56      | 3.9   | 10.1 | 6.2  | 2800  |
| 4 | 9L    | 10R  | 3     | 50   | 30    | 66      | 10.1  | 22.8 | 12.7 | 3300  |
| 5 | 10L   | 10R  | 3     | 50   | 30    | 63      | 22.8  | 35.5 | 12.7 | 3150  |
| 6 | 2L    | 2R   | 0     | 50   | 30    | 0       | 35.5  | 43.0 | 7.5  | 0     |
|   |       |      |       |      |       |         |       |      |      |       |
|   |       |      |       |      |       |         |       |      |      |       |
|   |       |      |       |      |       |         |       |      |      |       |
|   |       |      |       |      |       |         |       |      |      |       |
|   |       |      |       |      |       |         |       |      |      |       |
|   |       |      |       |      |       |         |       |      |      |       |
|   |       |      |       |      |       |         |       |      |      |       |

|   | START | STOP | LOADS | MICS | SPEED | CROSSED | START | END  | FEET  | T.OIL |
|---|-------|------|-------|------|-------|---------|-------|------|-------|-------|
| 1 | 2L    | 2R   | 0     | 50   | 30    | 0       | 43.0  | 39.0 | -4.0  | 0     |
| 2 | 10L   | 10R  | 3     | 50   | 30    | 63      | 39.0  | 26.3 | -12.7 | 3150  |
| 3 | 9L    | 8R   | 3     | 50   | 30    | 72      | 26.3  | 13.6 | -12.7 | 3600  |
| 4 | 9L    | 8R   | 1     | 50   | 22    | 24      | 13.6  | 10.5 | -3.1  | 1200  |
| 5 | 8L    | 7R   | 1     | 50   | 18    | 26      | 10.5  | 8.0  | -2.5  | 1300  |
| 6 | 2L    | 2R   | 0     | 50   | 14    | 0       | 8.0   | 0.0  | -8.0  | 0     |
|   |       |      |       |      |       |         |       |      |       |       |
|   |       |      |       |      |       |         |       |      |       |       |

Cleaner Ratio Main Mix NA Cleaner Ratio Back End Mix NA Cleaner Ratio Back End Distance NA Buffer RPM:  $4 = 720 \mid 3 = 500 \mid 2 = 200 \mid 1 = 50$ 

Forward Reverse Combined

| Item             | 3L-7L:18L-18R        | 8L-12L:18L-18R      | 13L-17L:18L-18R     | 18L-18R:17R-13R      | 18L-18R:12R-8R      | 18L-18R:7R-3R        |
|------------------|----------------------|---------------------|---------------------|----------------------|---------------------|----------------------|
| Description      | Outside Track:Middle | Middle Track:Middle | Inside Track:Middle | Mlddle: Inside Track | Middle:Middle Track | Middle:Outside Track |
| Track Zone Ratio | 5.59                 | 1.25                | 1                   | 1                    | 1.23                | 6.79                 |