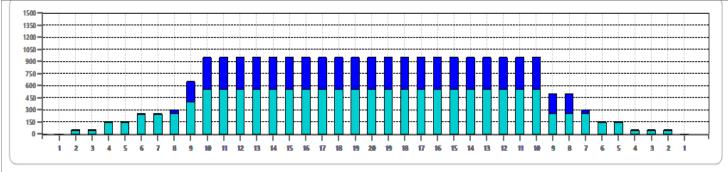

|   | START | STOP | LOADS | MICS | SPEED | CROSSED | START | END  | FEET | T.OIL |
|---|-------|------|-------|------|-------|---------|-------|------|------|-------|
| 1 | 2L    | 2R   | 1     | 50   | 10    | 37      | 0.0   | 0.0  | 0.0  | 1850  |
| 2 | 4L    | 5R   | 2     | 50   | 14    | 64      | 0.0   | 3.9  | 3.9  | 3200  |
| 3 | 6L    | 7R   | 2     | 50   | 22    | 56      | 3.9   | 10.1 | 6.2  | 2800  |
| 4 | 9L    | 10R  | 3     | 50   | 30    | 66      | 10.1  | 22.8 | 12.7 | 3300  |
| 5 | 10L   | 10R  | 3     | 50   | 30    | 63      | 22.8  | 35.5 | 12.7 | 3150  |
| 6 | 2L    | 2R   | 0     | 50   | 30    | 0       | 35.5  | 43.0 | 7.5  | 0     |
|   |       |      |       |      |       |         |       |      |      |       |
|   |       |      |       |      |       |         |       |      |      |       |
|   |       |      |       |      |       |         |       |      |      |       |
|   |       |      |       |      |       |         |       |      |      |       |
|   |       |      |       |      |       |         |       |      |      |       |
|   |       |      |       |      |       |         |       |      |      |       |
|   |       |      |       |      |       |         |       |      |      |       |

|   | START | STOP | LOADS | MICS | SPEED | CROSSED | START | END  | FEET  | T.OIL |
|---|-------|------|-------|------|-------|---------|-------|------|-------|-------|
| 1 | 2L    | 2R   | 0     | 50   | 30    | 0       | 43.0  | 39.0 | -4.0  | 0     |
| 2 | 10L   | 10R  | 3     | 50   | 30    | 63      | 39.0  | 26.3 | -12.7 | 3150  |
| 3 | 9L    | 8R   | 3     | 50   | 30    | 72      | 26.3  | 13.6 | -12.7 | 3600  |
| 4 | 9L    | 8R   | 1     | 50   | 22    | 24      | 13.6  | 10.5 | -3.1  | 1200  |
| 5 | 8L    | 7R   | 1     | 50   | 18    | 26      | 10.5  | 8.0  | -2.5  | 1300  |
| 6 | 2L    | 2R   | 0     | 50   | 14    | 0       | 8.0   | 0.0  | -8.0  | 0     |
|   |       |      |       |      |       |         |       |      |       |       |
|   |       |      |       |      |       |         |       |      |       |       |